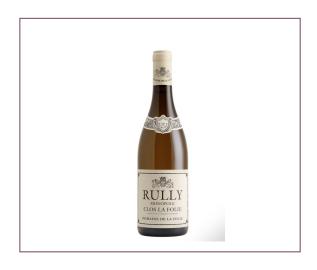

# Rully Blanc Clos La Folie , Domaine de la Folie Burgundy, France

| <b>Product code</b> | DD2023WC            |
|---------------------|---------------------|
| Grapes              | Chardonnay          |
| Country             | FRANCE              |
| ABV%                | 13.1                |
| Case Size           | 6                   |
| Closure Style       | Cork                |
| Producer            | Domaine de la Folie |
| Vintage             | 2023                |