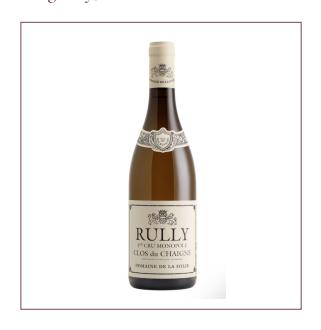

# Rully Blanc 1er Cru Clos du Chaigne, Domaine de la Folie Burgundy, France

| <b>Product code</b> | DD2223WC            |
|---------------------|---------------------|
| Grapes              | Chardonnay          |
| Country             | FRANCE              |
| ABV%                | 12.95               |
| Case Size           | 6                   |
| Closure Style       | Cork                |
| Producer            | Domaine de la Folie |
| Vintage             | 2023                |
|                     |                     |

## Tasting Notes

Rich aromas of different berry fruits. Perfumed and willowy on the palate, the wine expresses a delicate softness. Good ageing potential. "Colour: golden and shiny Nose: complex, with flower notes of honeysuckle, delicate citrus and brioche aromas. Mouth: full, rich, round, fresh and precise"