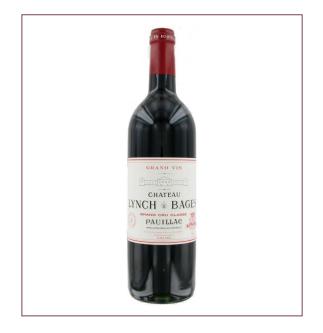

## Château Lynch-Bages, Pauillac 5ème Cru Classé

## Tasting Notes

79% Cabernet Sauvignon/10% Merlot/10% Cabernet Franc. A classic mature vintage. the nose offers an attractive interplay between deep buttery black fruits, some cedar and graphite notes and a cool, minty Cabernet character. Plenty of structure with backward, muscular personality; beautiful fruit on the attack and alluring purity and nicely textured mouthfeel; full boded finish.

| Product code  | DU5517RC            |
|---------------|---------------------|
| Grapes        | Cabernet Sauvignon, |
|               | Merlot              |
| Country       | FRANCE              |
| ABV%          | 13                  |
| Case Size     | 12                  |
| Closure Style | Cork                |
| Producer      |                     |
| Vintage       | 2017                |
|               |                     |