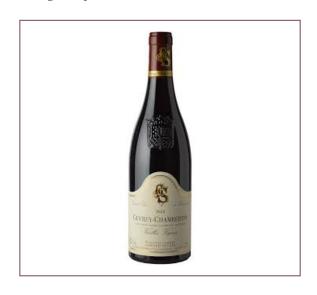

## Domaine Gerard Seguin, "Domaine"

Burgundy, France

| <b>Product code</b>  | GS4623RC       |
|----------------------|----------------|
| Grapes               | Pinot Noir     |
| Country              | FRANCE         |
| ABV%                 | 13             |
| Case Size            | 6              |
| <b>Closure Style</b> | Cork           |
| Producer             | Domaine Gerard |
|                      | Seguin         |
| Vintage              | 2023           |

## Tasting Notes

Intense perfumed bouquet with fruit aromas and plenty of charm. Nice structure and lovely fleshiness.