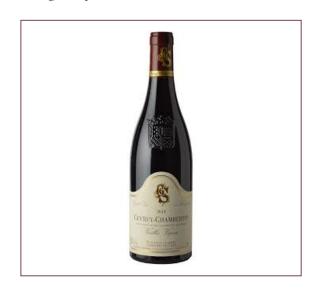

## Gevrey Chambertin La Justice, Domaine Gerard Seguin Burgundy, France

| <b>Product code</b> | GS0423RC       |
|---------------------|----------------|
| Grapes              | Pinot Noir     |
| Country             | FRANCE         |
| ABV%                | 13             |
| Case Size           | 6              |
| Closure Style       | Cork           |
| Producer            | Domaine Gerard |
|                     | Seguin         |
| Vintage             | 2023           |

## Producer

Gérard and Chantal Seguin, along with their son Jérôme, run this 6.25 ha estate located in Gevrey- Chambertin. Whilst their principal vineyard holdings are in Gevrey, they judiciously bought 2/3rds ha of Chambolle-Musigny in the 1990's and ½ ha of Fixin in 2006. The vineyards are run sustainably and most of the cellar work, especially the bottling, is done in conjunction with the biodynamic calendar. The fruit here is de-stemmed, fermented in stainless steel for between 15-20 days and then aged in barrel, with up to 50% new oak, for between 15-18 months.

## Tasting Notes

Intense perfumed bouquet with fruit aromas and plenty of charm. Nice structure and lovely fleshiness.