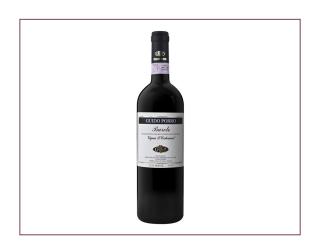

## Barolo Santa Caterina DOCG, Guido Porro Piedmont, Italy

| Product code  | GI0413RC    |
|---------------|-------------|
| Grapes        | Nebbiolo    |
| Country       | ITALY       |
| ABV%          | 14.5        |
| Case Size     | 6           |
| Closure Style | Cork        |
| Producer      | Guido Porro |
| Vintage       | 2013        |
|               |             |