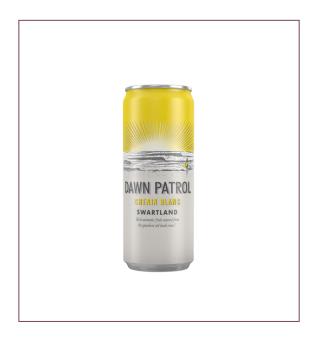

## Dawn Patrol Chenin Blanc, Trizanne Signature Wines

Elim & Swartland, South africa

## Winemaking

Protectively handled in stainless steel.

| Product code         | TW4oZZWC           |
|----------------------|--------------------|
| Grapes               | Chenin Blanc       |
| Country              | SOUTH AFRICA       |
| ABV%                 | 13                 |
| Case Size            | 24                 |
| <b>Closure Style</b> | Cork               |
| Producer             | Trizanne Signature |
|                      | Wines              |
| Vintage              | 2022               |
|                      |                    |