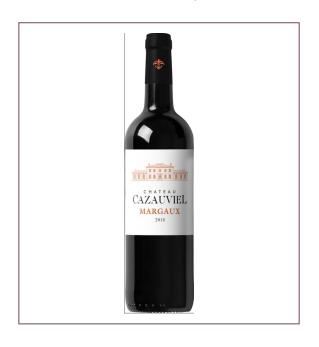

## Chateau Cazauviel, Clarance Dillon

## Tasting Notes

A complex and refined wine of remarkable intensity. An intense, garnet-red colour, a spicy, fruity nose and a fruity palate with cherry and chocolate notes, culminating in a long, elegant finish. A vintage of wonderful intensity with a brilliant aftertaste and excellent ageing potential!

## Winemaking

Aged in 1 year old French oak

| <b>Product code</b>  | CL0817RC            |
|----------------------|---------------------|
| Grapes               | Cabernet Sauvignon, |
|                      | Merlot              |
| Country              | FRANCE              |
| ABV%                 | 13                  |
| Case Size            | 6                   |
| <b>Closure Style</b> | Cork                |
| Producer             | Chateau du Seuil    |
| Vintage              | 2017                |
|                      |                     |